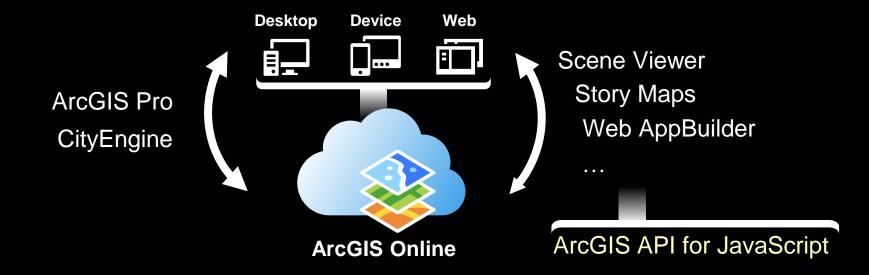

### ArcGIS API for JavaScript

JavaScript: Programming language of the web (in the browser)

#### API:

Application program interface(= functions, tools, ...)

#### **The ArcGIS Platform – 3D Web App Development**