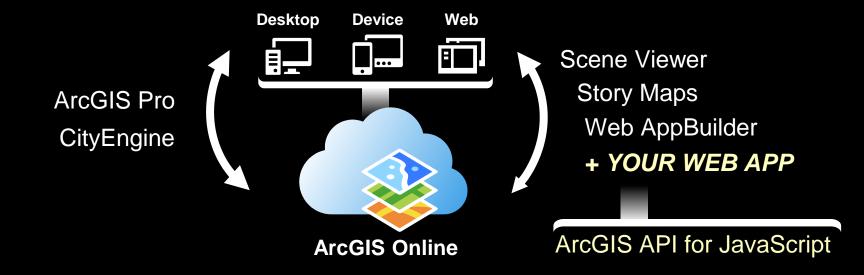

#### Web GIS Platform

#### **The ArcGIS 3D Platform**

#### The ArcGIS Platform – 3D Web Apps

### ArcGIS API for JavaScript

JavaScript: Programming language of the web (in the browser)

#### API:

Application program interface(= functions, tools, ...)

#### **The ArcGIS Platform – 3D Web App Development**