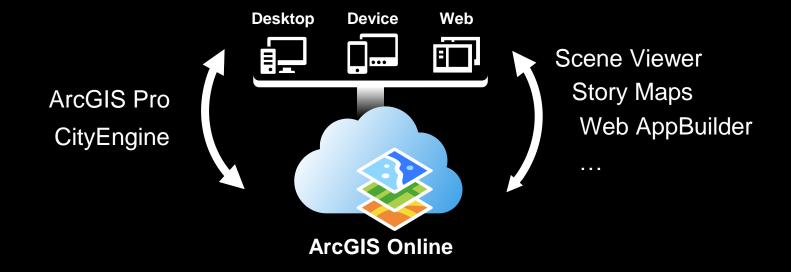

## From Cities to Citizens: Turning City Models into 3D Web GIS

Cheryl Lau & Veronika Landers Esri R&D Center Zurich

## **3D CITY MODELS**



## **3D WEB GIS**

#### Web GIS Platform



#### **The ArcGIS 3D Platform**



## Scene Viewer

a step closer to reality

MANAGE AND A DESCRIPTION OF

THE R. L. LEWIS CO., LANSING MICH.

#### **Esri Provides General-Purpose Apps**



Web AppBuilder ...

#### The ArcGIS Platform – 3D Web Apps



### ArcGIS API for JavaScript

JavaScript: Programming language of the web (in the browser)

#### API:

Application program interface(= functions, tools, ...)

#### **The ArcGIS Platform – 3D Web App Development**



#### **Build Your Own Special-Purpose Apps**



special UI elements, etc ...

### ... AND WE DO RESEARCH

# **Questions?**