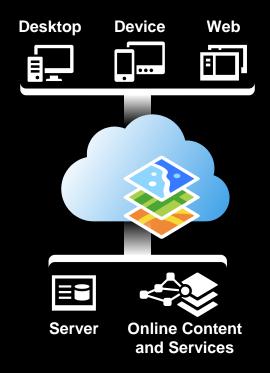

## From Cities to Citizens: Turning City Models into 3D Web GIS

Cheryl Lau & Veronika Landers Esri R&D Center Zurich

## **3D CITY MODELS**



## **3D WEB GIS**

#### Web GIS Platform



#### **The ArcGIS 3D Platform**



## Scene Viewer

a step closer to reality

MANAGE AND A DESCRIPTION OF

THE R. L. LEWIS CO., LANSING MICH.

#### **Esri Provides General-Purpose Apps**



Web AppBuilder ...

#### The ArcGIS Platform – 3D Web Apps



### ArcGIS API for JavaScript

JavaScript: Programming language of the web (in the browser)

#### API:

Application program interface(= functions, tools, ...)

#### **The ArcGIS Platform – 3D Web App Development**



#### **Build Your Own Special-Purpose Apps**



special UI elements, etc ...

### ... AND WE DO RESEARCH

# **Questions?**