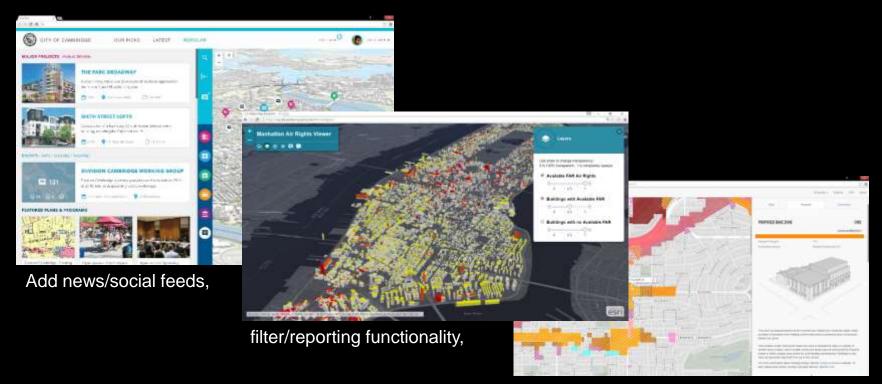

## From Cities to Citizens: Turning City Models into 3D Web GIS

Cheryl Lau & Veronika Landers Esri R&D Center Zurich

## **3D CITY MODELS**



## **3D WEB GIS**

#### Web GIS Platform



#### **The ArcGIS 3D Platform**



## Scene Viewer

a step closer to reality

MANAGE AND A DESCRIPTION OF

THE R. L. LEWIS CO., LANSING MICH.

#### **Esri Provides General-Purpose Apps**



Web AppBuilder ...

#### The ArcGIS Platform – 3D Web Apps



### ArcGIS API for JavaScript

JavaScript: Programming language of the web (in the browser)

#### API:

Application program interface(= functions, tools, ...)

#### **The ArcGIS Platform – 3D Web App Development**



#### **Build Your Own Special-Purpose Apps**



special UI elements, etc ...

### ... AND WE DO RESEARCH

# **Questions?**